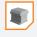

### 3. UNIVERSAL MODULE CLAMP

- Universal module clamp: suitable for solar panels with a frame . thickness between 30 and 50 mm
- Can be used as centre clamp or as end clamp in combination with end cap
- Standard assembly
- Including bonding for the solar panels
  Available in grey and black

# 4 Always the right measurements

The universal module clamp is suitable for solar panels with a frame thickness between 30 and 50 mm. Due to its smart design, this panel clamp can be used as a mid-clamp and as an end clamp (in combination with the end cap).