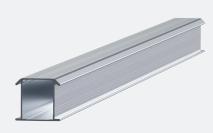

### 2. MOUNTING RAIL

- Quick and easy to click into the ClickFit EVO click connection on the hook
- Available in different lengths
- Rails can be coupled with a coupler