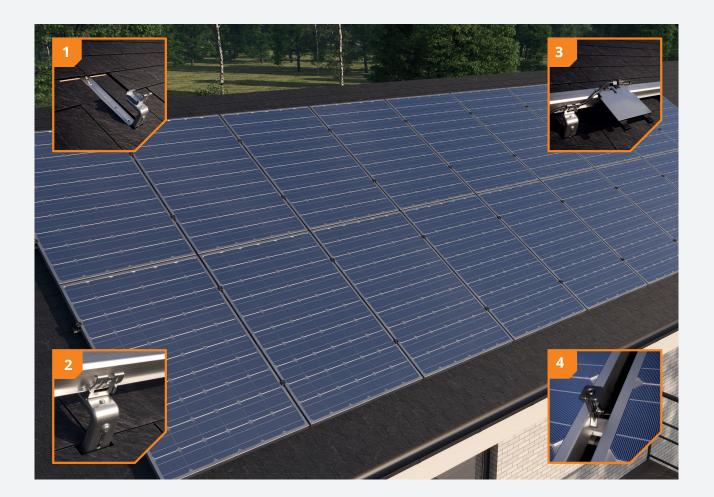

# THE 4 COMPONENTS OF **CLICKFIT EVO SLATE ROOF**

### **1. SLATE HOOK**

- Fully pre-assembled slate hook
  Extra thin slate hook (4mm) for mounting under the slate.
  Mounting by tightening two flat-head screws, with a slotted hole to make it easier to find the right place for the screw on the
- substructure. Rotatable click connection; self-aligning with integrated cable management
- For both landscape and portrait orientation
  Stepless adjustment of height.

### 2. MOUNTING RAIL

- Quick and easy to click into the ClickFit EVO click connection on the hook
- Available in different lengths
- Rails can be coupled with a coupler

### 3. UNIVERSAL MODULE CLAMP

- Universal module clamp: suitable for solar panels with a frame . thickness between 30 and 50 mm
- Can be used as centre clamp or as end clamp in combination with end cap
- Standard assembly
- Including bonding for the solar panels
  Available in grey and black

### 4. END CAP

- End cap holds the module clamp in its position
- Elongated end cap to allow for aesthetically pleasing finish .
- Available in grey and black