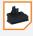

### **1. SLATE HOOK**

- Fully pre-assembled slate hook
  Extra thin slate hook (4mm) for mounting under the slate.
  Mounting by tightening two flat-head screws, with a slotted hole to make it easier to find the right place for the screw on the
- substructure. Rotatable click connection; self-aligning with integrated cable management
- For both landscape and portrait orientation
  Stepless adjustment of height.

#### 1 Assembled hook with height adjustment

Quick and easy mounting with the assembled hook that already has the EVO click connection on it. When mounting on a solid substructure or rafters, with the slotted hole you can offset the second screw, reducing the risk of splitting the underlying batten Additionally, the hook has a stepless height adjustment to correct a certain degree of roof sagging.