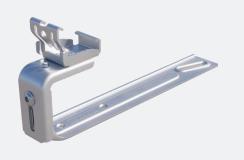

### **1. SLATE HOOK**

- Fully pre-assembled slate hook
  Extra thin slate hook (4mm) for mounting under the slate.
  Mounting by tightening two flat-head screws, with a slotted hole to make it easier to find the right place for the screw on the
- substructure. Rotatable click connection; self-aligning with integrated cable management
- For both landscape and portrait orientation
  Stepless adjustment of height.

#### 1 Assembled hook with height adjustment

Quick and easy mounting with the assembled hook that already has the EVO click connection on it. When mounting on a solid substructure or rafters, with the slotted hole you can offset the second screw, reducing the risk of splitting the underlying batten Additionally, the hook has a stepless height adjustment to correct a certain degree of roof sagging.

# 2 Unique click connection

The hook is equipped with a self-aligning click connection. This makes it easy to install the mounting rail from above.

# 3 Integrated cable management

Cables and connectors are neatly and securely held in place with the cable clip. You can also simply click the optimizer onto the cable clip.