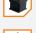

### 4. END CAP

- End cap holds the module clamp in its position
- Elongated end cap to allow for aesthetically pleasing finish .
- Available in grey and black