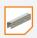

### 2. MOUNTING RAIL

- Quick and easy to click into the ClickFit EVO click connection on the hook
- Available in different lengths
- Rails can be coupled with a coupler