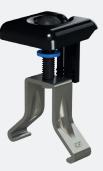

### 3. UNIVERSAL MODULE CLAMP

- Universal module clamp: suitable for solar panels with a frame . thickness between 30 and 50 mm
- Can be used as centre clamp or as end clamp in combination with end cap
- Standard assembly
- Including bonding for the solar panels
  Available in grey and black

# 4 Always the right measurements

The universal module clamp is suitable for solar panels with a frame thickness between 30 and 50 mm. Due to its smart design, this panel clamp can be used as a mid-clamp and as an end clamp (in combination with the end cap).