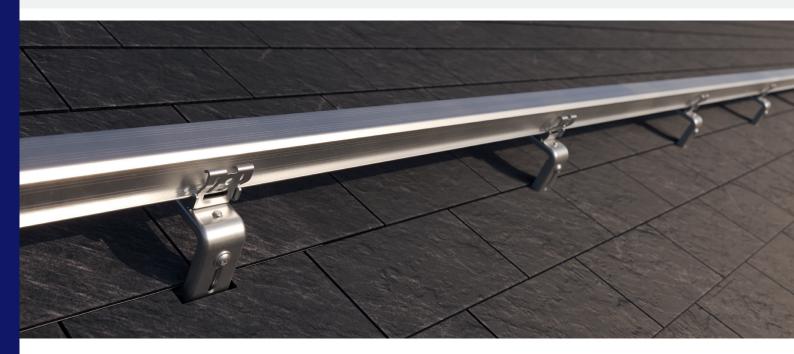

### **1. SLATE HOOK**

- Fully pre-assembled slate hook
  Extra thin slate hook (4mm) for mounting under the slate.
  Mounting by tightening two flat-head screws, with a slotted hole to make it easier to find the right place for the screw on the
- substructure. Rotatable click connection; self-aligning with integrated cable management
- For both landscape and portrait orientation
  Stepless adjustment of height.

### 2. MOUNTING RAIL

- Quick and easy to click into the ClickFit EVO click connection on the hook
- Available in different lengths
- Rails can be coupled with a coupler

#### 1 Assembled hook with height adjustment

Quick and easy mounting with the assembled hook that already has the EVO click connection on it. When mounting on a solid substructure or rafters, with the slotted hole you can offset the second screw, reducing the risk of splitting the underlying batten Additionally, the hook has a stepless height adjustment to correct a certain degree of roof sagging.

# 2 Unique click connection

The hook is equipped with a self-aligning click connection. This makes it easy to install the mounting rail from above.